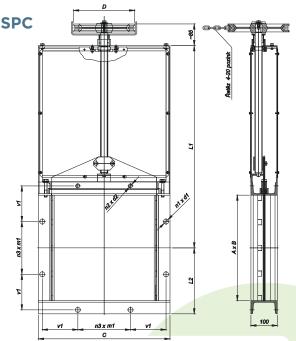

## **DIMENSIONS AND WEIGHTS**

| A x B [mm] | C [mm] | D [mm] | L1 [mm] | L2 [mm] | n1xd1 [mm] | n2xd2 | n3xm1 [mm] | v1 [mm] | Weight [kg]<br>SPB | Weight [kg]<br>SPC |
|------------|--------|--------|---------|---------|------------|-------|------------|---------|--------------------|--------------------|
| 200 x 200  | 300    | 250    | 472     | 150     | 6xØ15      | 2xM12 | 1x160      | 50      | 29,91              | 42,84              |
| 250 x 250  | 350    | 250    | 547     | 175     | 6xØ15      | 2xM12 | 1x160      | 75      | 36,16              | 48,77              |
| 315 x 315  | 415    | 250    | 644,5   | 207,5   | 6xØ19      | 2xM16 | 1x200      | 92,5    | 44,96              | 57,59              |
| 400 x 400  | 500    | 250    | 772     | 250     | 6xØ19      | 2xM16 | 1x200      | 135     | 54,80              | 67,73              |
| 500 x 500  | 600    | 250    | 922     | 300     | 9xØ19      | 3xM16 | 2x200      | 85      | 72,29              | 85,05              |

Example of designation with 200x200 mm flange size: SPB 200, SPC 200

EKOMETAL - E, spol. s r.o. 566 01 Vysoké Mýto Česká republika

+420 465 423 392 +420 465 423 860

Registration: Regional court Hradec Kralove, section C, insert 5879