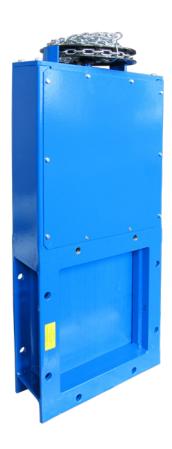

## SLIDE GATES **SPB 200 SPC 200**

The slide gates SPB and SPC are designed for closing the hoppers and storage bunkers with loose and non-adhesive pulverized materials. They are applied in places accessible to manual control by the handwheel. The plate feed is provided with a trapezoidal thread screw. The slide gate is made of rolled profiles with plate of 6 mm thick sheet. The plate is sealed to the environment with graphite packing and is guided in the slide gate frame by means of steel bars.

The slide gates are available in steel grade 11, for more demanding applications from stainless steel materials. They are designed for closing the hoppers and storage bunkers with loose materials up to max. + 150 °C. At customer's request, the basic dimensions of the slide gate can be adjusted. By using special sealing materials and paints it is possible to use the slide gate for higher temperatures.

In standard version, they are surface-finished with undercoat + topcoat in RAL colour as per customer's demand.