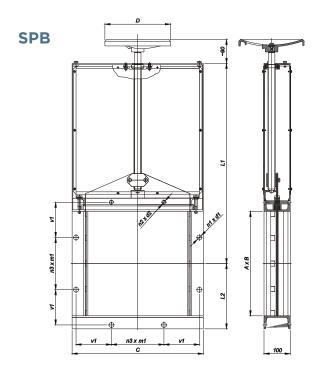

## **DIMENSIONS AND WEIGHTS**

| A x B [mm] | C [mm] | D [mm] | L1 [mm] | L2 [mm] | n1xd1 [mm] | n2xd2 | n3xm1 [mm] | v1 [mm] | Weight [kg]<br>SPB | Weight [kg]<br>SPC |
|------------|--------|--------|---------|---------|------------|-------|------------|---------|--------------------|--------------------|
| 200 x 200  | 300    | 250    | 472     | 150     | 6xØ15      | 2xM12 | 1x160      | 50      | 29,91              | 42,84              |
| 250 x 250  | 350    | 250    | 547     | 175     | 6xØ15      | 2xM12 | 1x160      | 75      | 36,16              | 48,77              |
| 315 x 315  | 415    | 250    | 644,5   | 207,5   | 6xØ19      | 2xM16 | 1x200      | 92,5    | 44,96              | 57,59              |
| 400 x 400  | 500    | 250    | 772     | 250     | 6xØ19      | 2xM16 | 1x200      | 135     | 54,80              | 67,73              |
| 500 x 500  | 600    | 250    | 922     | 300     | 9xØ19      | 3xM16 | 2x200      | 85      | 72,29              | 85,05              |

Example of designation with 200x200 mm flange size: SPB 200, SPC 200

EKOMETAL - E, spol. s r.o. 566 01 Vysoké Mýto Česká republika

+420 465 423 392 +420 465 423 860

Registration: Regional court Hradec Kralove, section C, insert 5879